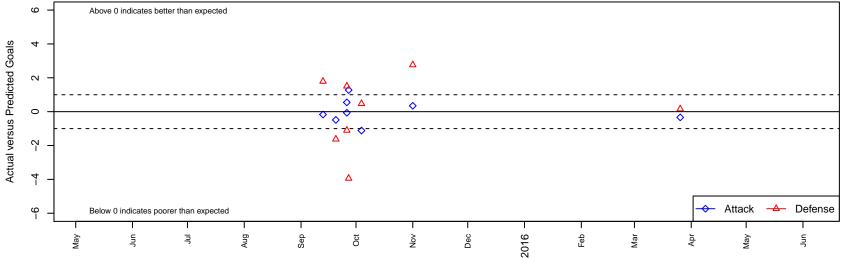

## Performance relative to 13 month average

## Performance relative to 13 month average

c

lot. A=Neither has attack advantage, B=Opponent has both attack and defense advantage, C=Opponent has both attack and defense disadvantage, D=Both have

| date       | home                                      |   | away                           |   | venue                                   | pred.home | pred.away |
|------------|-------------------------------------------|---|--------------------------------|---|-----------------------------------------|-----------|-----------|
| 2016-03-26 | San Jose Earthquakes Gold B01             | 0 | EC Real Galaxy FC B01          | 6 | 2015 FWRL CAN CRL U14                   | 0.34      | 6.16      |
| 2015–11–01 | La Morinda SC Navy B01                    | 1 | San Jose Earthquakes Gold B01  | 1 | 2015 FWRL CAN CRL U14                   | 3.76      | 0.65      |
| 2015–10–04 | San Jose Earthquakes Gold B01             | 0 | Santa Clara Sporting Green B01 | 1 | 2015 FWRL CAN CRL U14                   | 1.11      | 1.47      |
| 2015–09–27 | San Jose Earthquakes East Valley Blue B01 | 6 | San Jose Earthquakes Gold B01  | 2 | 2015 Monarcas Champions Cup Super Group | 2.06      | 0.72      |
| 2015–09–26 | Bullard United B01                        | 2 | San Jose Earthquakes Gold B01  | 1 | 2015 Monarcas Champions Cup Super Group | 0.89      | 1.06      |
| 2015–09–26 | San Jose Earthquakes Gold B01             | 3 | Turlock FC White B01           | 0 | 2015 Monarcas Champions Cup Super Group | 2.45      | 1.50      |
| 2015–09–20 | Union City Premier Acadamicos B01         | 5 | San Jose Earthquakes Gold B01  | 1 | 2015 FWRL CAN CRL U14                   | 3.37      | 1.49      |
| 2015–09–13 | San Jose Earthquakes Gold B01             | 0 | California 02 Northstars B01   | 3 | 2015 FWRL CAN CRL U14                   | 0.17      | 4.79      |