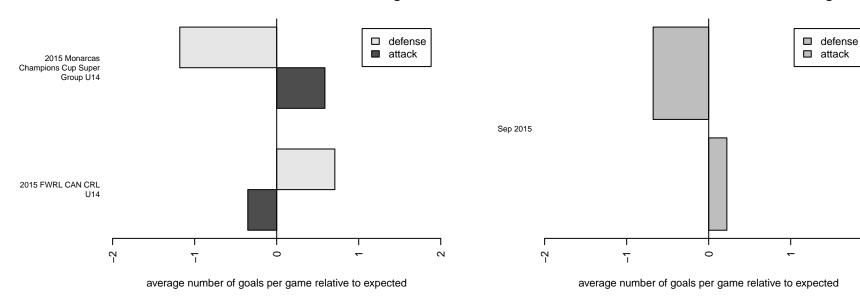

## San Jose Earthquakes Gold B01

San Jose, CAN B01 total strength=1317 attack=7.87 defense=4.57 alt names used:Venues played:CV SJ EARTHQUAKES 01B GOLD2015 FWRL CAN CRL U14SAN JOSE EARTHQUAKES SJ EARTHQUAKI2015 Monarcas Champions Cup Super Group I