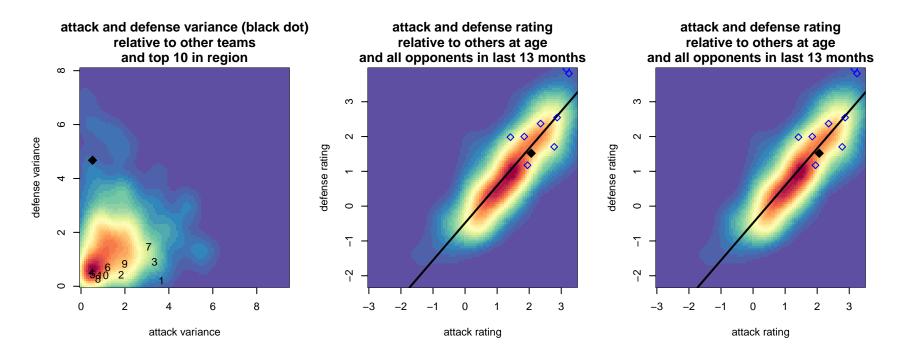

## San Jose Earthquakes Gold B01

San Jose, CAN B01 total strength=1317 attack=7.87 defense=4.57 alt names used:Venues played:CV SJ EARTHQUAKES 01B GOLD2015 FWRL CAN CRL U14SAN JOSE EARTHQUAKES SJ EARTHQUAKI2015 Monarcas Champions Cup Super Group I