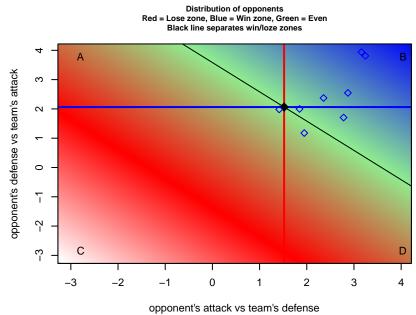

## Performance relative to 13 month average

c

lot. A=Neither has attack advantage, B=Opponent has both attack and defense advantage, C=Opponent has both attack and defense disadvantage, D=Both have

| date       | home                                      |   | away                           |   | venue                                   | pred.home | pred.away |
|------------|-------------------------------------------|---|--------------------------------|---|-----------------------------------------|-----------|-----------|
| 2016-03-26 | San Jose Earthquakes Gold B01             | 0 | EC Real Galaxy FC B01          | 6 | 2015 FWRL CAN CRL U14                   | 0.34      | 6.16      |
| 2015–11–01 | La Morinda SC Navy B01                    | 1 | San Jose Earthquakes Gold B01  | 1 | 2015 FWRL CAN CRL U14                   | 3.76      | 0.65      |
| 2015–10–04 | San Jose Earthquakes Gold B01             | 0 | Santa Clara Sporting Green B01 | 1 | 2015 FWRL CAN CRL U14                   | 1.11      | 1.47      |
| 2015–09–27 | San Jose Earthquakes East Valley Blue B01 | 6 | San Jose Earthquakes Gold B01  | 2 | 2015 Monarcas Champions Cup Super Group | 2.06      | 0.72      |
| 2015–09–26 | Bullard United B01                        | 2 | San Jose Earthquakes Gold B01  | 1 | 2015 Monarcas Champions Cup Super Group | 0.89      | 1.06      |
| 2015–09–26 | San Jose Earthquakes Gold B01             | 3 | Turlock FC White B01           | 0 | 2015 Monarcas Champions Cup Super Group | 2.45      | 1.50      |
| 2015–09–20 | Union City Premier Acadamicos B01         | 5 | San Jose Earthquakes Gold B01  | 1 | 2015 FWRL CAN CRL U14                   | 3.37      | 1.49      |
| 2015–09–13 | San Jose Earthquakes Gold B01             | 0 | California 02 Northstars B01   | 3 | 2015 FWRL CAN CRL U14                   | 0.17      | 4.79      |